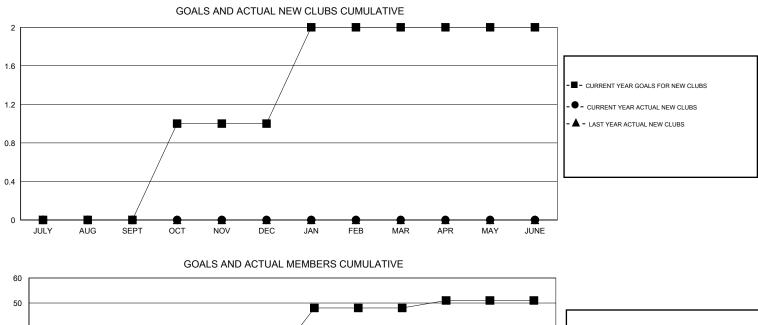

## HAL GRIFFIN GMT.

| GMT: HAL GRIFFIN LOC         |                  |                   | LOCATIC          | OCATION OKLAHOMA      |                             |                    |                                     |                    | GMT CA 1         |  |
|------------------------------|------------------|-------------------|------------------|-----------------------|-----------------------------|--------------------|-------------------------------------|--------------------|------------------|--|
|                              |                  | Clubs             |                  |                       | Members                     |                    |                                     |                    |                  |  |
|                              | RESU             | LTS FOR 2015-2016 |                  | RESULTS FOR 2015-2016 |                             |                    |                                     |                    |                  |  |
| QUARTER                      | NEW CLUB<br>GOAL | NEW CLUBS         | DROPPED<br>CLUBS | NET<br>GAIN/LOSS      | QUARTER                     | NEW MEMBER<br>GOAL | CHARTER AND<br>NEW MEMBERS<br>ADDED | DROPPED<br>MEMBERS | NET<br>GAIN/LOSS |  |
| JULY/AUG/SEPT<br>OCT/NOV/DEC | 0<br>1           | 0<br>0            | 0<br>0           | 0<br>0                | JULY/AUG/SEPT               | 2<br>23            | 24<br>14                            | 19<br>5            | 5<br>9           |  |
| JAN/FEB/MAR<br>APR/MAY/JUNE  | 1<br>0           | 0<br>0            | 0<br>0           | 0<br>0                | JAN/FEB/MAR<br>APR/MAY/JUNE | 23<br>3            | 0<br>0                              | 0<br>0             | 0<br>0           |  |