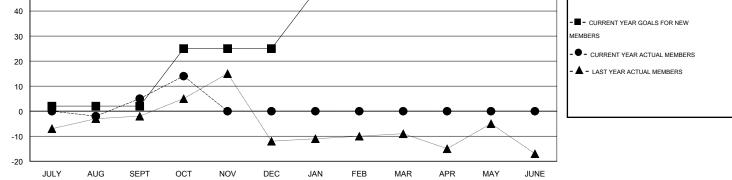

## HAL GRIFFIN GMT.

| GMT: HAL GRIFFIN LOC         |                  |                   | LOCATIC          | OCATION OKLAHOMA      |                             |                    |                                     |                    | GMT CA 1         |  |
|------------------------------|------------------|-------------------|------------------|-----------------------|-----------------------------|--------------------|-------------------------------------|--------------------|------------------|--|
|                              |                  | Clubs             |                  |                       | Members                     |                    |                                     |                    |                  |  |
|                              | RESU             | LTS FOR 2015-2016 |                  | RESULTS FOR 2015-2016 |                             |                    |                                     |                    |                  |  |
| QUARTER                      | NEW CLUB<br>GOAL | NEW CLUBS         | DROPPED<br>CLUBS | NET<br>GAIN/LOSS      | QUARTER                     | NEW MEMBER<br>GOAL | CHARTER AND<br>NEW MEMBERS<br>ADDED | DROPPED<br>MEMBERS | NET<br>GAIN/LOSS |  |
| JULY/AUG/SEPT<br>OCT/NOV/DEC | 0<br>1           | 0<br>0            | 0<br>0           | 0<br>0                | JULY/AUG/SEPT               | 2<br>23            | 24<br>14                            | 19<br>5            | 5<br>9           |  |
| JAN/FEB/MAR<br>APR/MAY/JUNE  | 1<br>0           | 0<br>0            | 0<br>0           | 0<br>0                | JAN/FEB/MAR<br>APR/MAY/JUNE | 23<br>3            | 0<br>0                              | 0<br>0             | 0<br>0           |  |